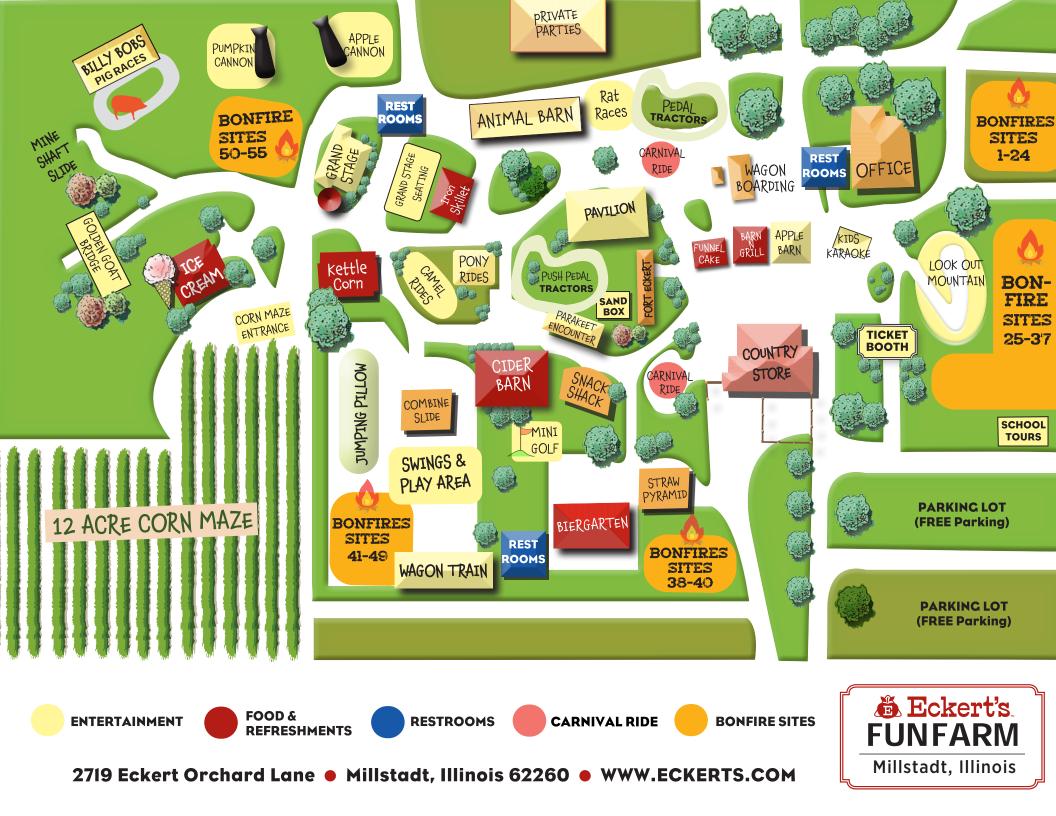

#### **Billy Bob's Pig Races**

Friday 11am, 1pm, 3pm, 5pm & 7pm

Saturday 11am, 1pm, 3pm, 5pm & 7pm

Sunday 11am, 1pm, 3pm & 5pm

# **Bonfire Rentals**

Gather a group of people and cozy up around a bonfire ring at the Fun Farm! Bonfire rentals available Friday and Saturday nights. Visit www.eckerts.com to sign up.

The ticket holder assumes all risk and danger incidental to your visit to the Millstadt Farm whether occurring prior to, during or subsequent to your visit, including the risk of lost, stolen or damaged property or personal injury. The ticket holder agrees that the Millstadt Farm and their respective agents, contractors or employees shall not be liable for injuries or losses resulting from your visit.

#### DON'T FORGET TO EXPERIENCE OUR...

12-Acre Corn Maze Pig Races Jack-O-Lobber 70-ft underground slide Jumping Pillow Combine Slide Apple Cannon & More